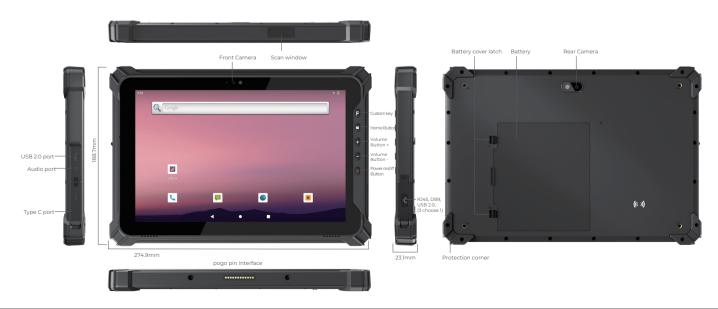

# Specification Parameter

| General Specs                          |                                                                                                                                          |
|----------------------------------------|------------------------------------------------------------------------------------------------------------------------------------------|
| Dimension                              | 274.9 x 188.7 x 23.1mm                                                                                                                   |
| Weight                                 | device unit 1140g                                                                                                                        |
| Device Color                           | black                                                                                                                                    |
| LCD                                    | 10.1 inch TFT 16:10, 1920×1200, 700nits                                                                                                  |
| Touch Panel                            | 10 point capacitive touch screen                                                                                                         |
| Camera                                 | Front 5.0MP Rear 13.0MP                                                                                                                  |
| 1/0                                    | USB 2.0 Type-A x 1, USB Type-C x 1, SIM Card, TF Card (Three in one card holder), 12pins Pogo Pin x 1, Ф3.5mm standard earphone jack x 1 |
| Extension<br>interface<br>(3 choose 1) | RJ45 (10/100M) x 1 (standard),<br>DB9 (RS232) x 1,<br>USB 2.0 Type-A x 1                                                                 |
| Power                                  | USB Type-C interface, supports fast charging PE<br>+2.0, maximum power of 18W, maximum 9V/2A                                             |
| Performance                            |                                                                                                                                          |
| CPU                                    | ARM (OCTA Core)                                                                                                                          |
| OS                                     | Android 12/GMS                                                                                                                           |
| RAM                                    | 8GB                                                                                                                                      |
| Storage                                | 128GB                                                                                                                                    |