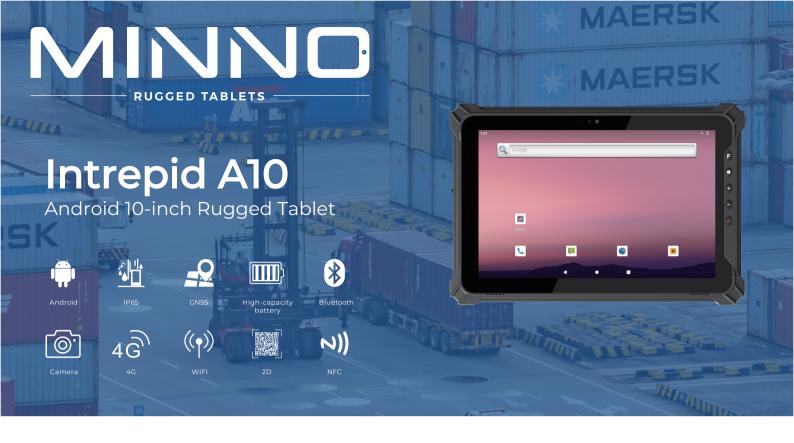

## Performance

- ·Android 12/GMS OS and 8GB RAM+128GB storage
- ·ARM (OCTA Core)
- ·10.1 inch IPS screen, 1920x1200 TFT
- ·10-point capacitive touch

#### Communication

- ·Extension interface (3 choose 1, RJ45, RS232, USB Type-A)
- ·Upgrade BT 5.2, fast and more stable
- ·Optional high performance 2D imager designed to data capture

### **Features**

- ·Front 5.0MP + Rear 13.0MP, autofocus with flashlight
- ·Symmetric speakers. More immersive, more clear.
- ·User-friendly buttons designed for efficient action

# Durability

- ·Enhanced rugged corners withstand shock and impact
- ·IP65 Waterproof and Dustproof, MIL-STD-810H certified
- ·Removable 10000mAh battery & New battery-free working mode